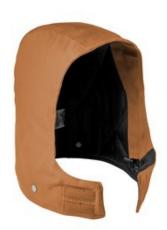

## Carhartt<sup>®</sup> Firm Duck Hood CT102368

Snaps along the bottom allow you to attach this insulated hood to your jacket collar for an extra defense against wind, light rain and cold.

- 12-ounce, firm hand duck canvas
- Water-repellent and wind-resistant
- Nylon lining quilted to arctic-weight polyester insulation
- Three-piece hood construction
- Hook and loop chinstrap closure
- Carhartt-strong, triple-stitched main seams
- Adjustable drawcord with cord lock